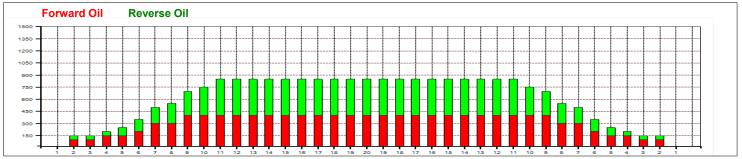

## Allsvenskan 39 2016

Oil Pattern Distance: Oil Per Board: 39 Feet **Reverse Brush Drop:** 36 Feet 50 uL **Forward Oil Total:** 11.8 mL **Reverse Oil Total:** 11.55 mL 23.35 mL **Volume Oil Total:** Reverse Boards Crossed: Forward Boards Crossed: 236 Boards 231 Boards **Total Boards Crossed:** 467 Boards