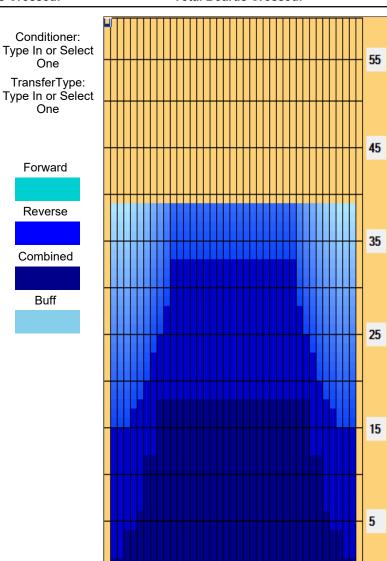

## Allsvenskan 39 2016

Oil Pattern Distance: Oil Per Board: 39 Feet **Reverse Brush Drop:** 36 Feet 50 uL **Forward Oil Total:** 11.8 mL **Reverse Oil Total:** 11.55 mL 23.35 mL **Volume Oil Total:** Reverse Boards Crossed: Forward Boards Crossed: 236 Boards 231 Boards **Total Boards Crossed:** 467 Boards