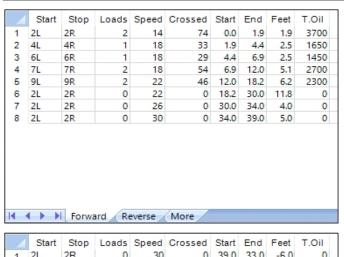

One

One

Forward

Reverse

Buff

|    | Start | Stop | Loads | Speed | Crossed | Start | End  | Feet  | T.Oil |
|----|-------|------|-------|-------|---------|-------|------|-------|-------|
| 1  | 2L    | 2R   | 0     | 30    | 0       | 39.0  | 33.0 | -6.0  | 0     |
| 2  | 11L   | 11R  | 2     | 18    | 38      | 33.0  | 27.9 | -5.1  | 1900  |
| 3  | 10L   | 10R  | 1     | 18    | 21      | 27.9  | 25.4 | -2.5  | 1050  |
| 4  | 9L    | 9R   | 1     | 18    | 23      | 25.4  | 22.9 | -2.5  | 1150  |
| 5  | 8L    | 8R   | 1     | 18    | 25      | 22.9  | 20.4 | -2.5  | 1250  |
| 6  | 7L    | 7R   | 1     | 14    | 27      | 20.4  | 18.5 | -1.9  | 1350  |
| 7  | 6L    | 6R   | 1     | 14    | 29      | 18.5  | 16.6 | -1.9  | 1450  |
| 8  | 5L    | 5R   | 1     | 14    | 31      | 16.6  | 14.7 | -1.9  | 1550  |
| 9  | 2L    | 2R   | 1     | 14    | 37      | 14.7  | 12.8 | -1.9  | 1850  |
| 10 | 2L    | 2R   | 0     | 14    | 0       | 12.8  | 0.0  | -12.8 | 0     |